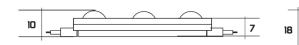

| Part No  | LED     | Color       | Temperature | Voltage<br>( V ) | Watt<br>( W ) | Lumen ( LM ) | Efficiency<br>( LM/W) | View ( º ) |
|----------|---------|-------------|-------------|------------------|---------------|--------------|-----------------------|------------|
| CL.03E   | SMD2835 | Daily ligth | 6500/7500   | 12               | 1.0           | 105          | 105                   | 160        |
| CL.03E.G |         | Green       |             |                  |               | 49           | 68                    |            |
| CL.03E.B |         | Blue        |             |                  |               | 11           | 15.3                  |            |
| CL.03E.R |         | Red         |             |                  |               | 16           | 22.2                  |            |
| CL.03E.Y |         | Yellow      |             |                  |               | 19           | 26.4                  |            |

- Excellent thermal conductivity
- Lifespan up to 50,000 hours
- Finest 2835 LED
- ABS base with integral lens
- Innovative overmolded housing.
- Lens angle 160°
- Protection class IP65
- Operating temperature -25°C-+70°C
- 3M Double Sided Tape
- Weight 20pcs. 48g.
- One bin
- Constant Current design
- 5 Years warranty