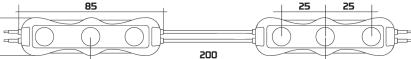

| Part No  | LED     | Color       | Temperature | Voltage<br>( V ) | Watt<br>( W ) | Lumen ( LM ) | Efficiency<br>( LM/W) | View ( º ) |
|----------|---------|-------------|-------------|------------------|---------------|--------------|-----------------------|------------|
| CL.03E   | SMD2835 | Daily ligth | 6500/7500   | 12               | 1.0           | 105          | 105                   | 160        |
| CL.03E.G |         | Green       |             |                  |               | 49           | 68                    |            |
| CL.03E.B |         | Blue        |             |                  |               | 11           | 15.3                  |            |
| CL.03E.R |         | Red         |             |                  |               | 16           | 22.2                  |            |
| CL.03E.Y |         | Yellow      |             |                  |               | 19           | 26.4                  |            |

- Excellent thermal conductivity
- Lifespan up to 50,000 hours
- Finest 2835 LED
- ABS base with integral lens
- Innovative overmolded housing.
- Lens angle 160°
- Protection class IP65
- Operating temperature -25°C-+70°C
- 3M Double Sided Tape
- Weight 20pcs. 48g.
- One bin
- Constant Current design
- 5 Years warranty