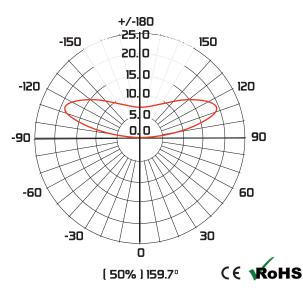

| Part No  | LED     | Color       | Temperature | Voltage<br>( V ) | Watt<br>( W ) | Lumen ( LM ) | Efficiency<br>( LM/W) | View ( º ) |
|----------|---------|-------------|-------------|------------------|---------------|--------------|-----------------------|------------|
| CL.03E   | SMD2835 | Daily ligth | 6500/7500   | 12               | 1.0           | 105          | 105                   | 160        |
| CL.03E.G |         | Green       |             |                  |               | 49           | 68                    |            |
| CL.03E.B |         | Blue        |             |                  |               | 11           | 15.3                  |            |
| CL.03E.R |         | Red         |             |                  |               | 16           | 22.2                  |            |
| CL.03E.Y |         | Yellow      |             |                  |               | 19           | 26.4                  |            |

- Excellent thermal conductivity
- Lifespan up to 50,000 hours
- Finest 2835 LED
- ABS base with integral lens
- Innovative overmolded housing.
- Lens angle 160°
- Protection class IP65
- Operating temperature -25°C-+70°C
- 3M Double Sided Tape
- Weight 20pcs. 48g.
- One bin
- Constant Current design
- 5 Years warranty