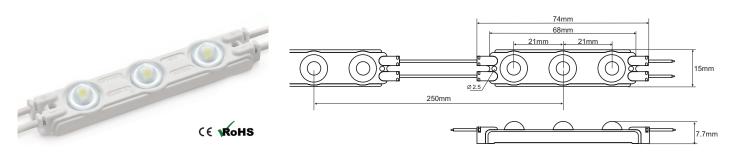

utions. CLS series Led modules covers a full
range of LED signage fixtures with mounting depth from 40mm
to 200mm. CLS is based on time-tested module design updated with
modern LED chip. Product provided with 3 years manufacturer warranty.

CE NOHS

The 12VDC module is built on aluminum power circuit board, soldered wires and molded ABS housing. Colibri CLS module is equipped with 160 angle lens.



| Part No   | LED  | Color       | Temperature | Voltage<br>(V) | Watt<br>(W) | Lumen ( LM ) | Efficiency<br>( LM/W) | View ( º ) |
|-----------|------|-------------|-------------|----------------|-------------|--------------|-----------------------|------------|
| CL5.02.5A | 2835 | Daily ligth | 7500K       | 12             | 1.00        | 100          | 100                   | 160        |



- Excellent thermal conductivity
- Lifespan up to 30,000 hours
- ABS base with integral lens
- Overmolded housing
- Lens angle 160°
- Protection class IP65
- Operating temperature -25°C- +65°C
- 3M Double Sided Tape
- One bin

170mm

7.7mm