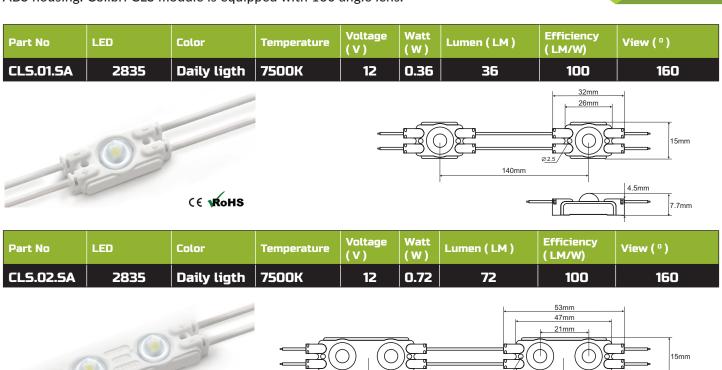

CE NOHS

The 12VDC module is built on aluminum power circuit board, soldered wires and molded ABS housing. Colibri CLS module is equipped with 160 angle lens.

| Part No   | LED  | Color       | Temperature | Voltage<br>(V) | Watt<br>(W) | Lumen ( LM ) | Efficiency<br>( LM/W) | View ( º ) |
|-----------|------|-------------|-------------|----------------|-------------|--------------|-----------------------|------------|
| CL5.02.5A | 2835 | Daily ligth | 7500K       | 12             | 1.00        | 100          | 100                   | 160        |